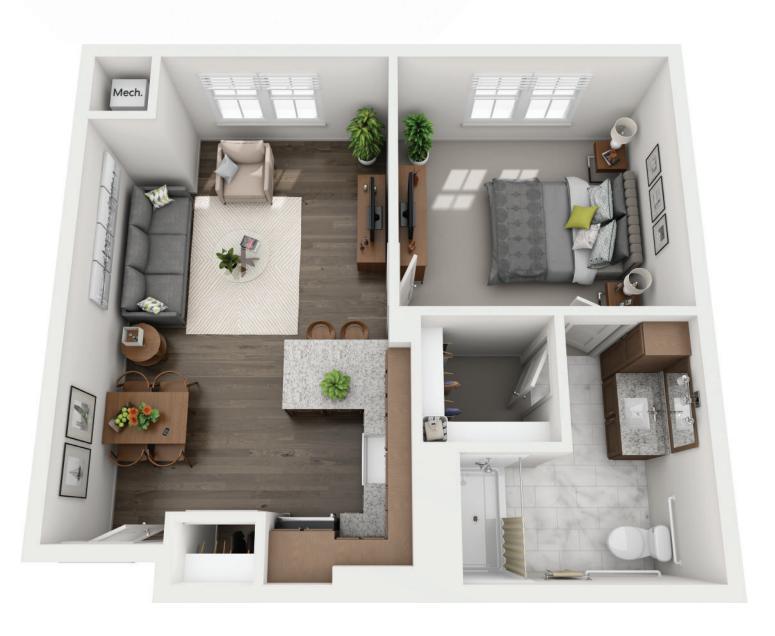

## THE REDMONT - ASSISTED LIVING ONE-BEDROOM APARTMENT





### THE ARLINGTON - ASSISTED LIVING ONE-BEDROOM APARTMENT





## THE HIGHLAND - ASSISTED LIVING TWO-BEDROOM APARTMENT





# THE CAHABA - ASSISTED LIVING ONE-BEDROOM STUDIO





### THE DOGWOOD - ASSISTED LIVING ONE-BEDROOM STUDIO





# THE TUTWILER - MEMORY CARE COMPANION SUITE





# THE SUMMIT - MEMORY CARE ONE-BEDROOM STUDIO



#### RESIDENCE FEATURES

- Senior-centric design and functionality throughout
- 9' ceilings
- Granite countertops
- Stylish farm apron-style kitchen sink
- Under-cabinet lighting
- Full-height tile backsplash
- Generous closet and storage space
- Wireless nurse-call system

#### MEMBER SERVICES

- All-day dining in Longleaf Bistro
- Special dietary considerations and accommodations
- Registered dietician consultations
- Customized care plans
- Assistance with bathing, dressing and grooming, as needed
- Medication remi