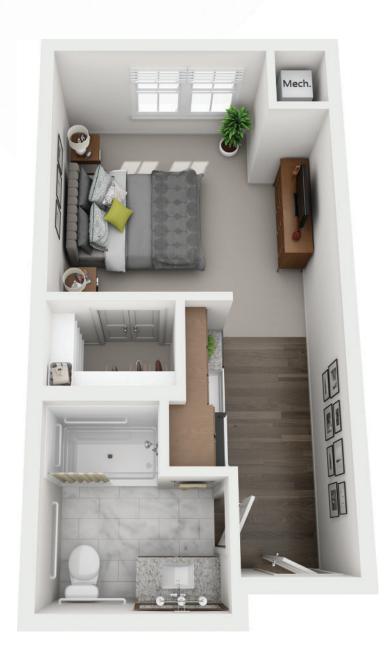

## THE REDMONT - ASSISTED LIVING ONE-BEDROOM APARTMENT





### THE ARLINGTON - ASSISTED LIVING ONE-BEDROOM APARTMENT





## THE HIGHLAND - ASSISTED LIVING TWO-BEDROOM APARTMENT





# THE CAHABA - ASSISTED LIVING ONE-BEDROOM STUDIO





### THE DOGWOOD - ASSISTED LIVING ONE-BEDROOM STUDIO





# THE TUTWILER - MEMORY CARE COMPANION SUITE





# THE SUMMIT - MEMORY CARE ONE-BEDROOM STUDIO



#### RESIDENCE FEATURES

- Senior-centric design and functionality throughout
- 9' ceilings
- Granite countertops
- Stylish farm apron-style kitchen sink
- Under-cabinet lighting
- Full-height tile backsplash
- Generous closet and storage space
- Wireless nurse-call system

#### MEMBER SERVICES

- All-day dining in Longleaf Bistro
- Special dietary considerations and accommodations
- Registered dietician consultations
- Customized care plans
- Assistance with bathing, dressing and grooming, as needed
- Medication reminders and assistance
- Nursing care, 24 hours a day, 7 days a week
- Weekly laundry and housekeeping
- Residential,