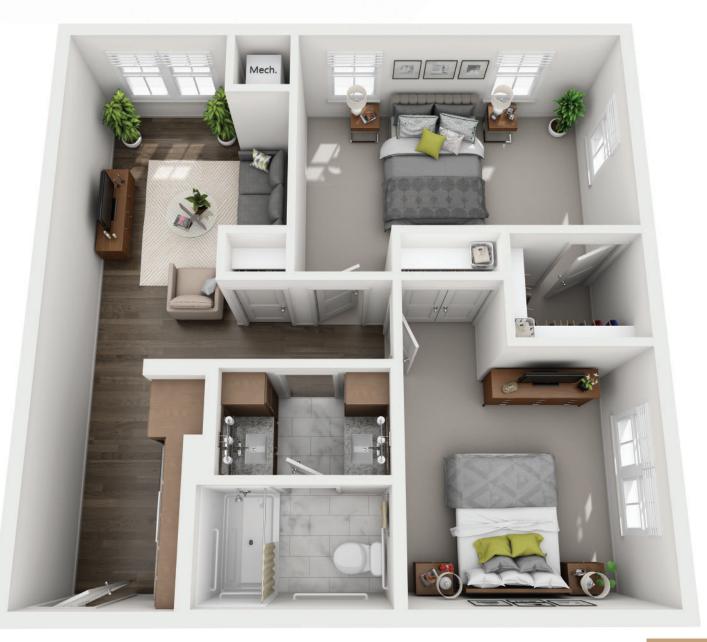

## THE REDMONT - ASSISTED LIVING ONE-BEDROOM APARTMENT





### THE ARLINGTON - ASSISTED LIVING ONE-BEDROOM APARTMENT





## THE HIGHLAND - ASSISTED LIVING TWO-BEDROOM APARTMENT





# THE CAHABA - ASSISTED LIVING ONE-BEDROOM STUDIO





### THE DOGWOOD - ASSISTED LIVING ONE-BEDROOM STUDIO





# THE TUTWILER - MEMORY CARE COMPANION SUITE





# THE SUMMIT - MEMORY CARE ONE-BEDROOM STUDIO



#### RESIDENCE FEATURES

- Senior-centric design and functionality throughout
- 9' ceilings
- Granite countertops
- Stylish farm apron-style kitchen sink
- Under-cabinet lighting
- Full-height tile backsplash
- Generous closet and storage space
- Wireless nurse-call system

#### MEMBER SERVICES

- All-day dining in Longleaf Bistro
- Special dietary considerations and accommodations
- Registered dietician consultations
- Customized care plans
- Assistance with bathing, dressing and grooming, as needed
- Medication reminders and assistance
- Nursing care, 24 hours a day, 7 days a