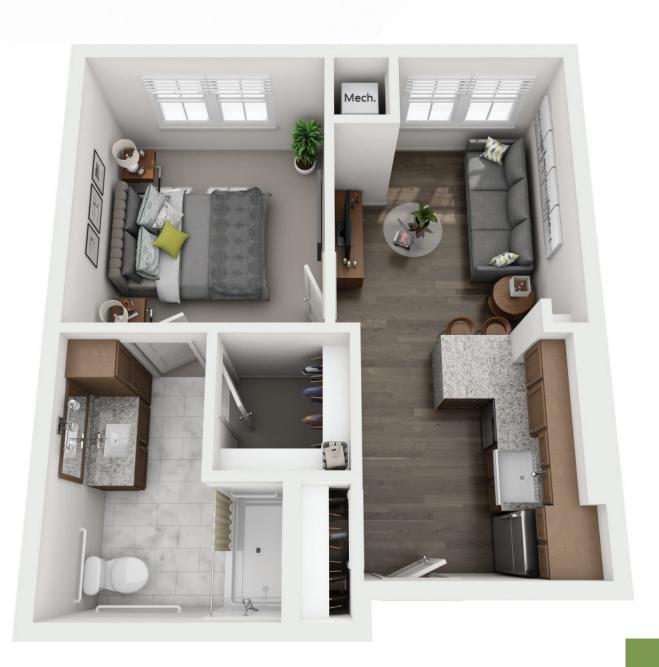

## THE REDMONT - ASSISTED LIVING ONE-BEDROOM APARTMENT





### THE ARLINGTON - ASSISTED LIVING ONE-BEDROOM APARTMENT





## THE HIGHLAND - ASSISTED LIVING TWO-BEDROOM APARTMENT





# THE CAHABA - ASSISTED LIVING ONE-BEDROOM STUDIO





### THE DOGWOOD - ASSISTED LIVING ONE-BEDROOM STUDIO





# THE TUTWILER - MEMORY CARE COMPANION SUITE





# THE SUMMIT - MEMORY CARE ONE-BEDROOM STUDIO



#### RESIDENCE FEATURES

- Senior-centric design and functionality throughout
- 9' ceilings
- Granite countertops
- Stylish farm apron-style kitchen sink
- Under-cabinet lighting
- Full-height tile backsplash
- Generous closet and storage space
- Wireless nurse-call system

#### MEMBER SERVICES

- All-day dining in Longleaf Bistro
- Special dietary considerations and accommodations
- Registered dietician consultations
- Customized care plans
- Assistance w