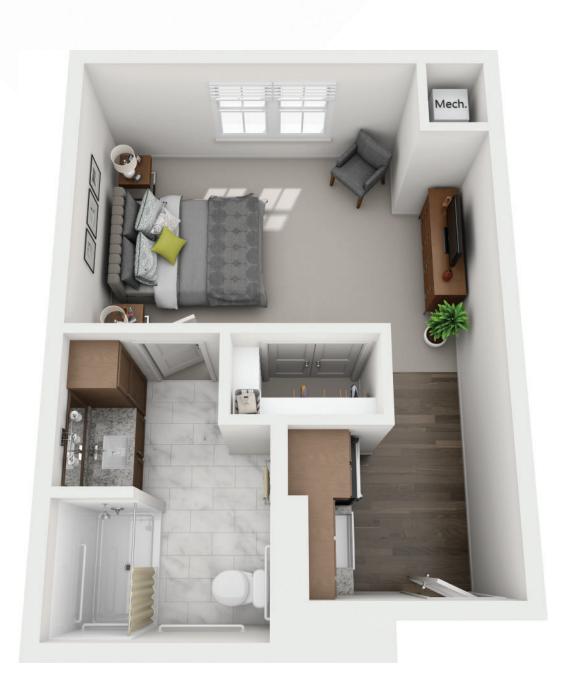

## THE REDMONT - ASSISTED LIVING ONE-BEDROOM APARTMENT





### THE ARLINGTON - ASSISTED LIVING ONE-BEDROOM APARTMENT





## THE HIGHLAND - ASSISTED LIVING TWO-BEDROOM APARTMENT





# THE CAHABA - ASSISTED LIVING ONE-BEDROOM STUDIO





### THE DOGWOOD - ASSISTED LIVING ONE-BEDROOM STUDIO





# THE TUTWILER - MEMORY CARE COMPANION SUITE





# THE SUMMIT - MEMORY CARE ONE-BEDROOM STUDIO



#### RESIDENCE FEATURES

- Senior-centric design and functionality throughout
- 9' ceilings
- Granite countertops
- Stylish farm apron-style kitchen sink
- Under-cabinet lighting
- Full-height tile backsplash
- Generous closet and storage space
- Wireless nurse-call system

#### MEMBER SERVICES

- All-day dining in Longleaf Bistro
- Special dietary considerations and accommodations
- Registered dietician consultations
- Customized care plans
- Assistance with bathing, dressing and grooming, as needed
- Medication reminders and assistance
- Nursing care, 24 hours a day, 7 days a week
- Weekly laundry and housekeeping
- Residential, building and grounds maintenance
- Physical, occupational