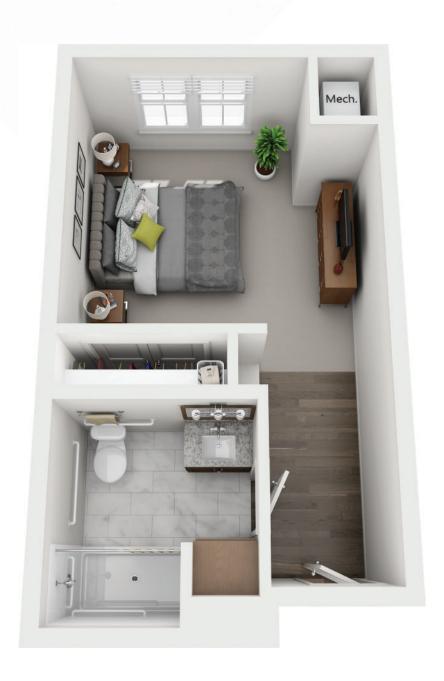

## THE REDMONT - ASSISTED LIVING ONE-BEDROOM APARTMENT





### THE ARLINGTON - ASSISTED LIVING ONE-BEDROOM APARTMENT





## THE HIGHLAND - ASSISTED LIVING TWO-BEDROOM APARTMENT





# THE CAHABA - ASSISTED LIVING ONE-BEDROOM STUDIO





### THE DOGWOOD - ASSISTED LIVING ONE-BEDROOM STUDIO





# THE TUTWILER - MEMORY CARE COMPANION SUITE





# THE SUMMIT - MEMORY CARE ONE-BEDROOM STUDIO



#### RESIDENCE FEATURES

- Senior-centric design and functionality throughout
- 9' ceilings
- Granite countertops
- Stylish farm apron-style kitchen sink
- Under-cabinet lighting
- Full-height tile backsplash
- Generous closet and storage space
- Wireless nurse-call system

#### MEMBER SERVICES

- All-day dining in Longleaf Bistro
- Special dietary considerations and accommodations
- Registered dietician consultations
- Customized care plans
- Assistance with bathing, dressing and grooming, as needed
- Medication reminders and assistance
- Nursing care, 24 hours a day, 7 days a week
- Weekly laundry and housekeeping
- Residential, building and grounds maintenance
- Physical, occupational and speech therapy
- Scheduled transportation for medical appointments and group outings

#### MEMBER