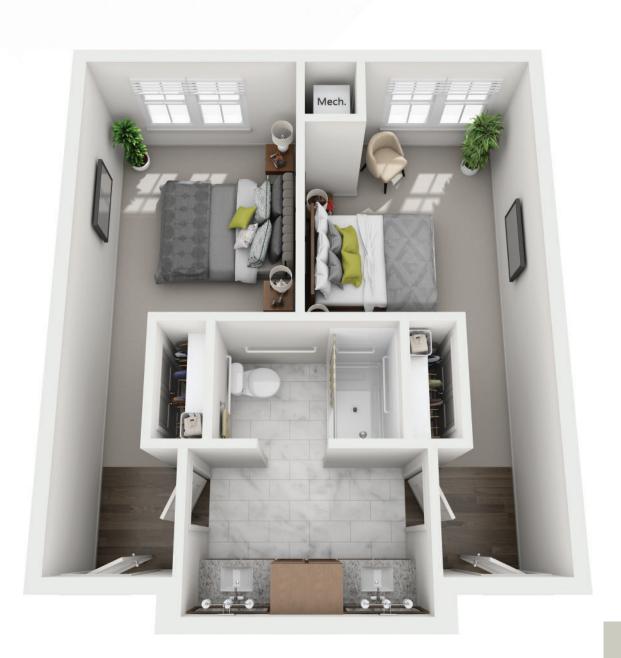

## THE REDMONT - ASSISTED LIVING ONE-BEDROOM APARTMENT





### THE ARLINGTON - ASSISTED LIVING ONE-BEDROOM APARTMENT





## THE HIGHLAND - ASSISTED LIVING TWO-BEDROOM APARTMENT





# THE CAHABA - ASSISTED LIVING ONE-BEDROOM STUDIO





### THE DOGWOOD - ASSISTED LIVING ONE-BEDROOM STUDIO





# THE TUTWILER - MEMORY CARE COMPANION SUITE





# THE SUMMIT - MEMORY CARE ONE-BEDROOM STUDIO



#### RESIDENCE FEATURES

- Senior-centric design and functionality throughout
- 9' ceilings
- Granite countertops
- Stylish farm apron-style kitchen sink
- Under-cabinet lighting
- Full-height tile backsplash
- Generous closet and storage space
- Wireless nurse-call system

#### MEMBER SERVICES

- All-day dining in Longleaf Bistro
- Special dietary considerations and accommodations
- Registered dietician consultations
- Customized care plans
- Assistance with bathing, dressing and grooming, as needed
- Medication reminders and assistance
- Nursing care, 24 hours a day, 7 days a week
- Weekly laundry and housekeeping
- Residential, building and grounds maintenance
- Physical, occupational and speech therapy
- Scheduled transportation for